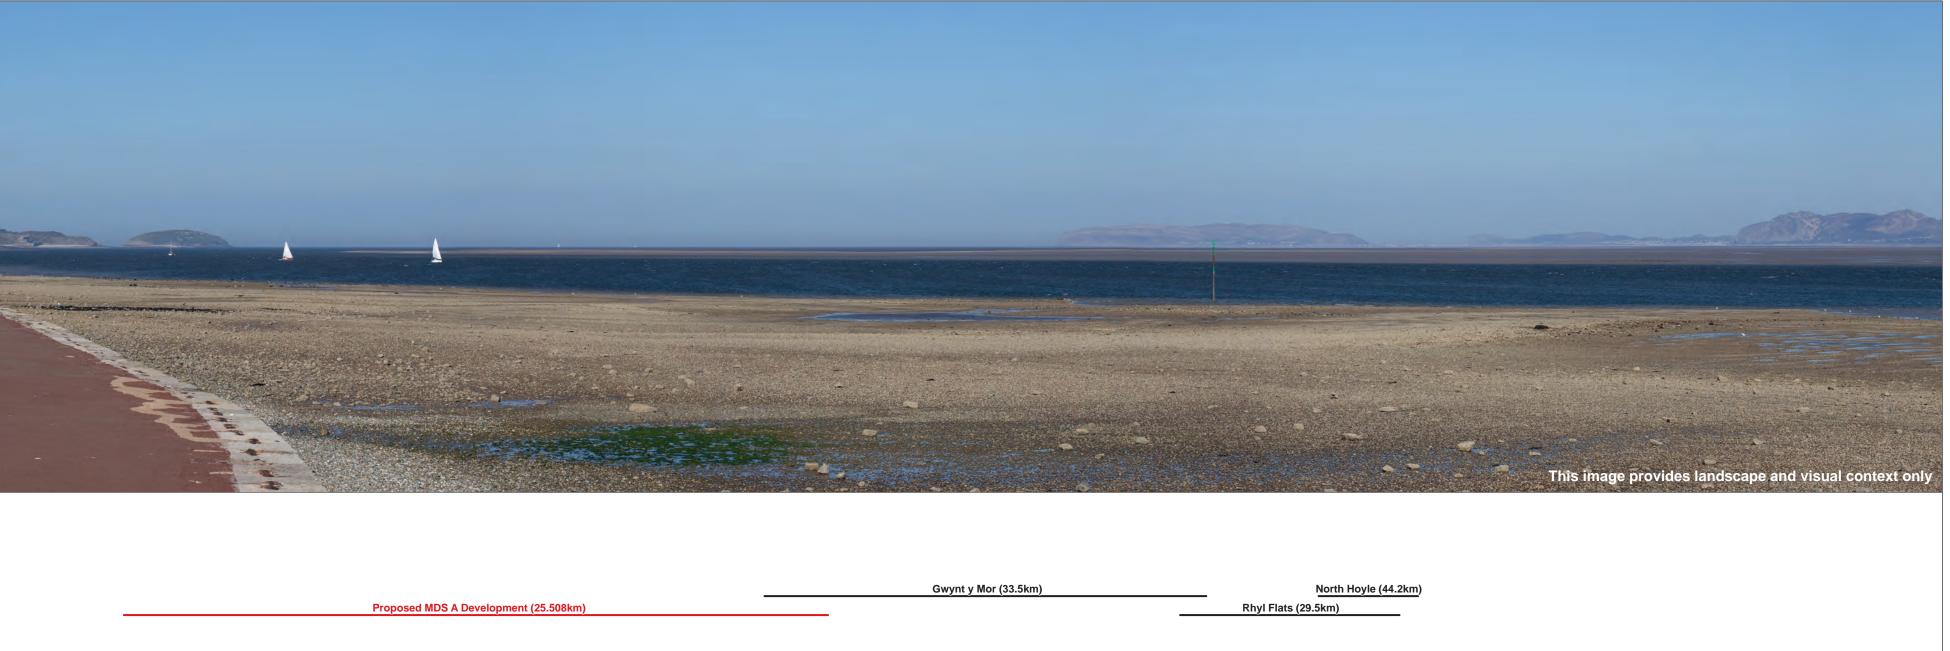

#### Wireline drawing

**OS reference:** 260877 E 376060 N Eye level: 1.9 mAOD Direction of view: 41° Nearest turbine: 25.508 km

Horizontal field of view: 90° (cylindrical projection) Principal distance: Paper size: Correct printed image size: 820 x 130 mm

522 mm 841 x 297 mm (half A1)

Canon EOS 6D Canon EF 50mm f/1.4 Camera: Lens: Camera height: 1.5 m Date and time: 24.04.2021 15:23

### Figure: 35b Viewpoint 8: Beaumaris - Wales Coast Path

Awel y Môr Offshore Wind Farm © Crown copyright, All rights reserved (2021). Licence number 0100031673

|  | 2        |  |
|--|----------|--|
|  |          |  |
|  |          |  |
|  |          |  |
|  |          |  |
|  |          |  |
|  | <image/> |  |