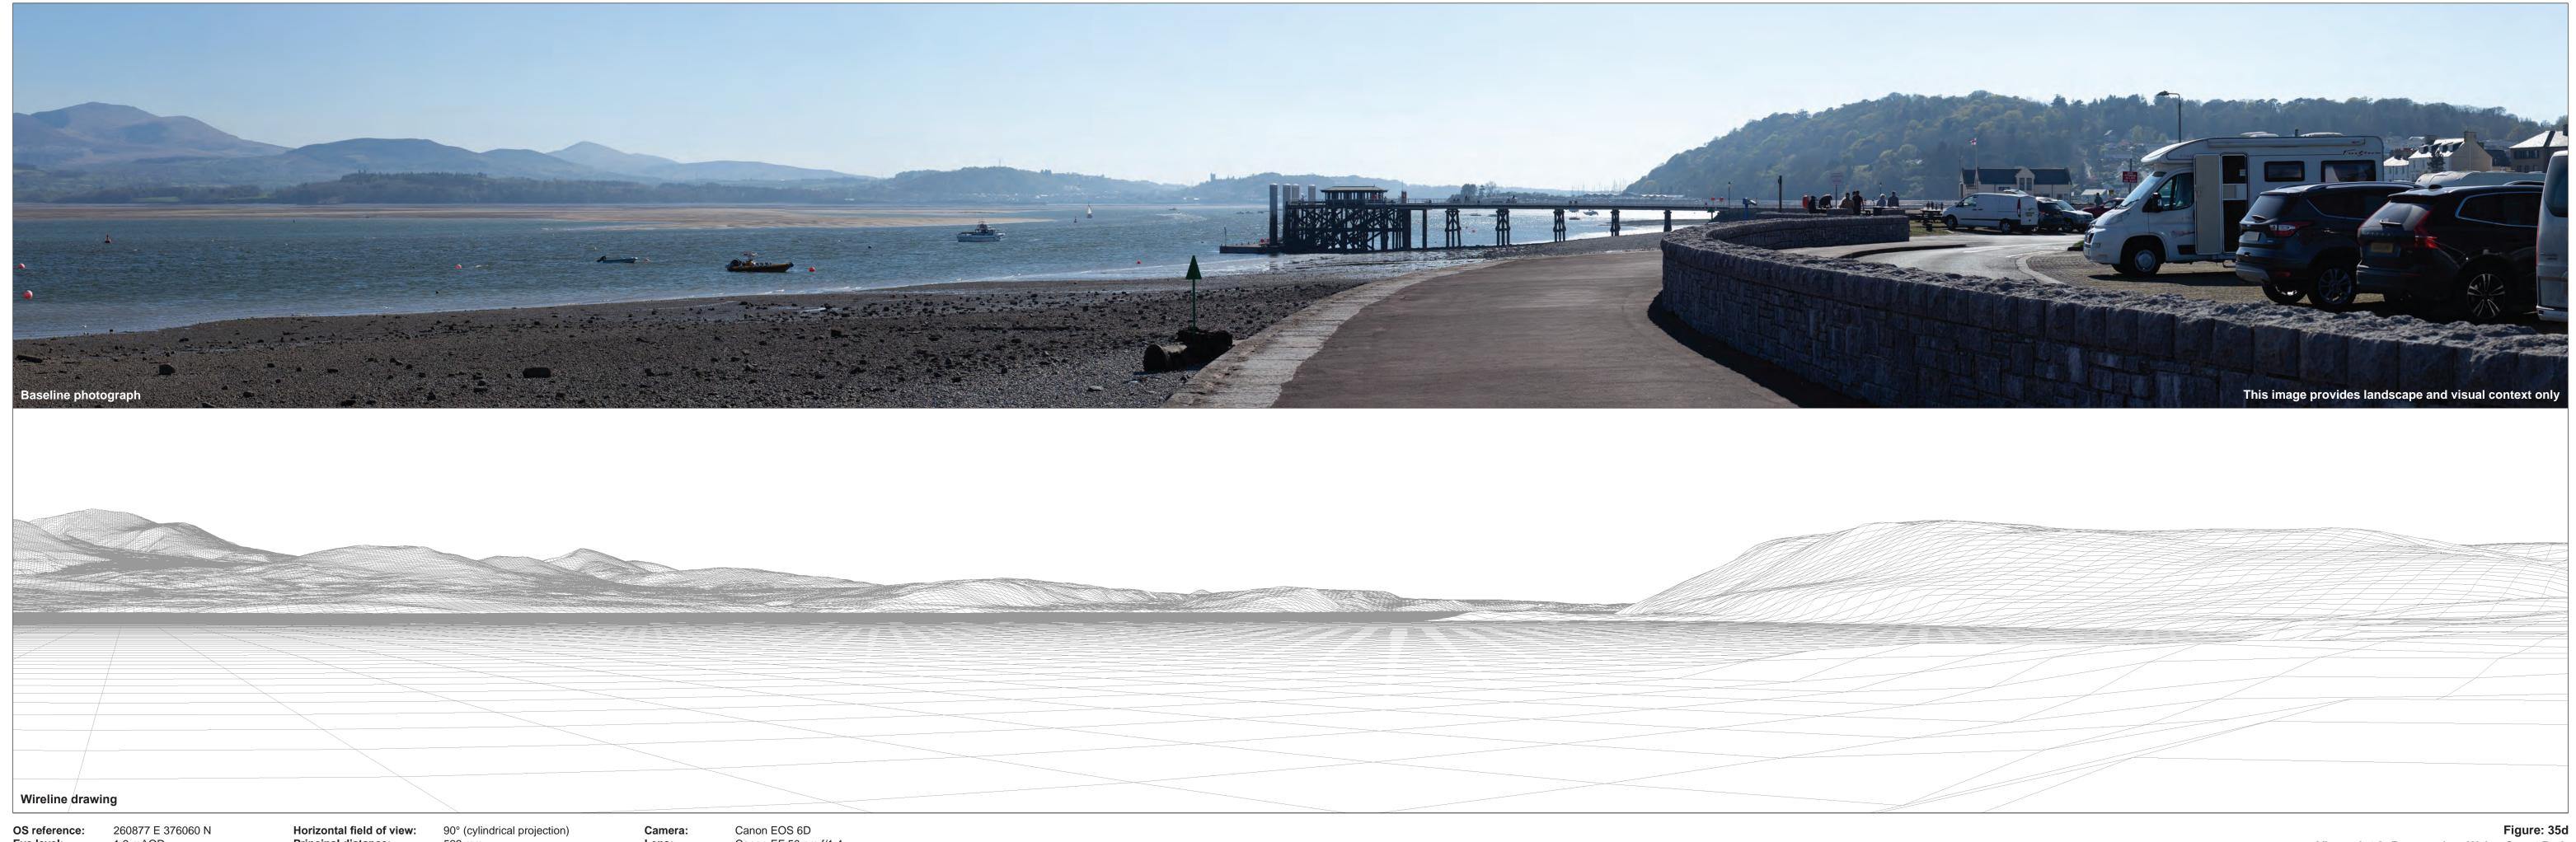

|                     |                   |     | F |   |      |
|---------------------|-------------------|-----|---|---|------|
| *                   |                   | 34  |   |   |      |
|                     |                   | No. |   |   |      |
|                     |                   |     |   |   |      |
|                     |                   |     |   |   | H we |
|                     |                   |     |   |   |      |
|                     | <br>S. P. STATIST | 1   |   |   |      |
|                     |                   |     |   | T |      |
| Baseline photograph |                   |     |   |   |      |
|                     |                   |     |   |   |      |
|                     |                   |     |   |   |      |
|                     |                   |     |   |   |      |
|                     |                   |     |   |   |      |
|                     |                   |     |   |   |      |
|                     |                   |     |   |   |      |
|                     |                   |     |   |   |      |
|                     |                   |     |   |   |      |
|                     |                   |     |   |   |      |
|                     |                   |     |   |   |      |
|                     |                   |     |   |   |      |

#### Wireline drawing

**OS reference:** 260877 E 376060 N Eye level: 1.9 mAOD Direction of view: 41° Nearest turbine: 25.508 km

Horizontal field of view: 90° (cylindrical projection) Principal distance: Paper size: Correct printed image size: 820 x 130 mm