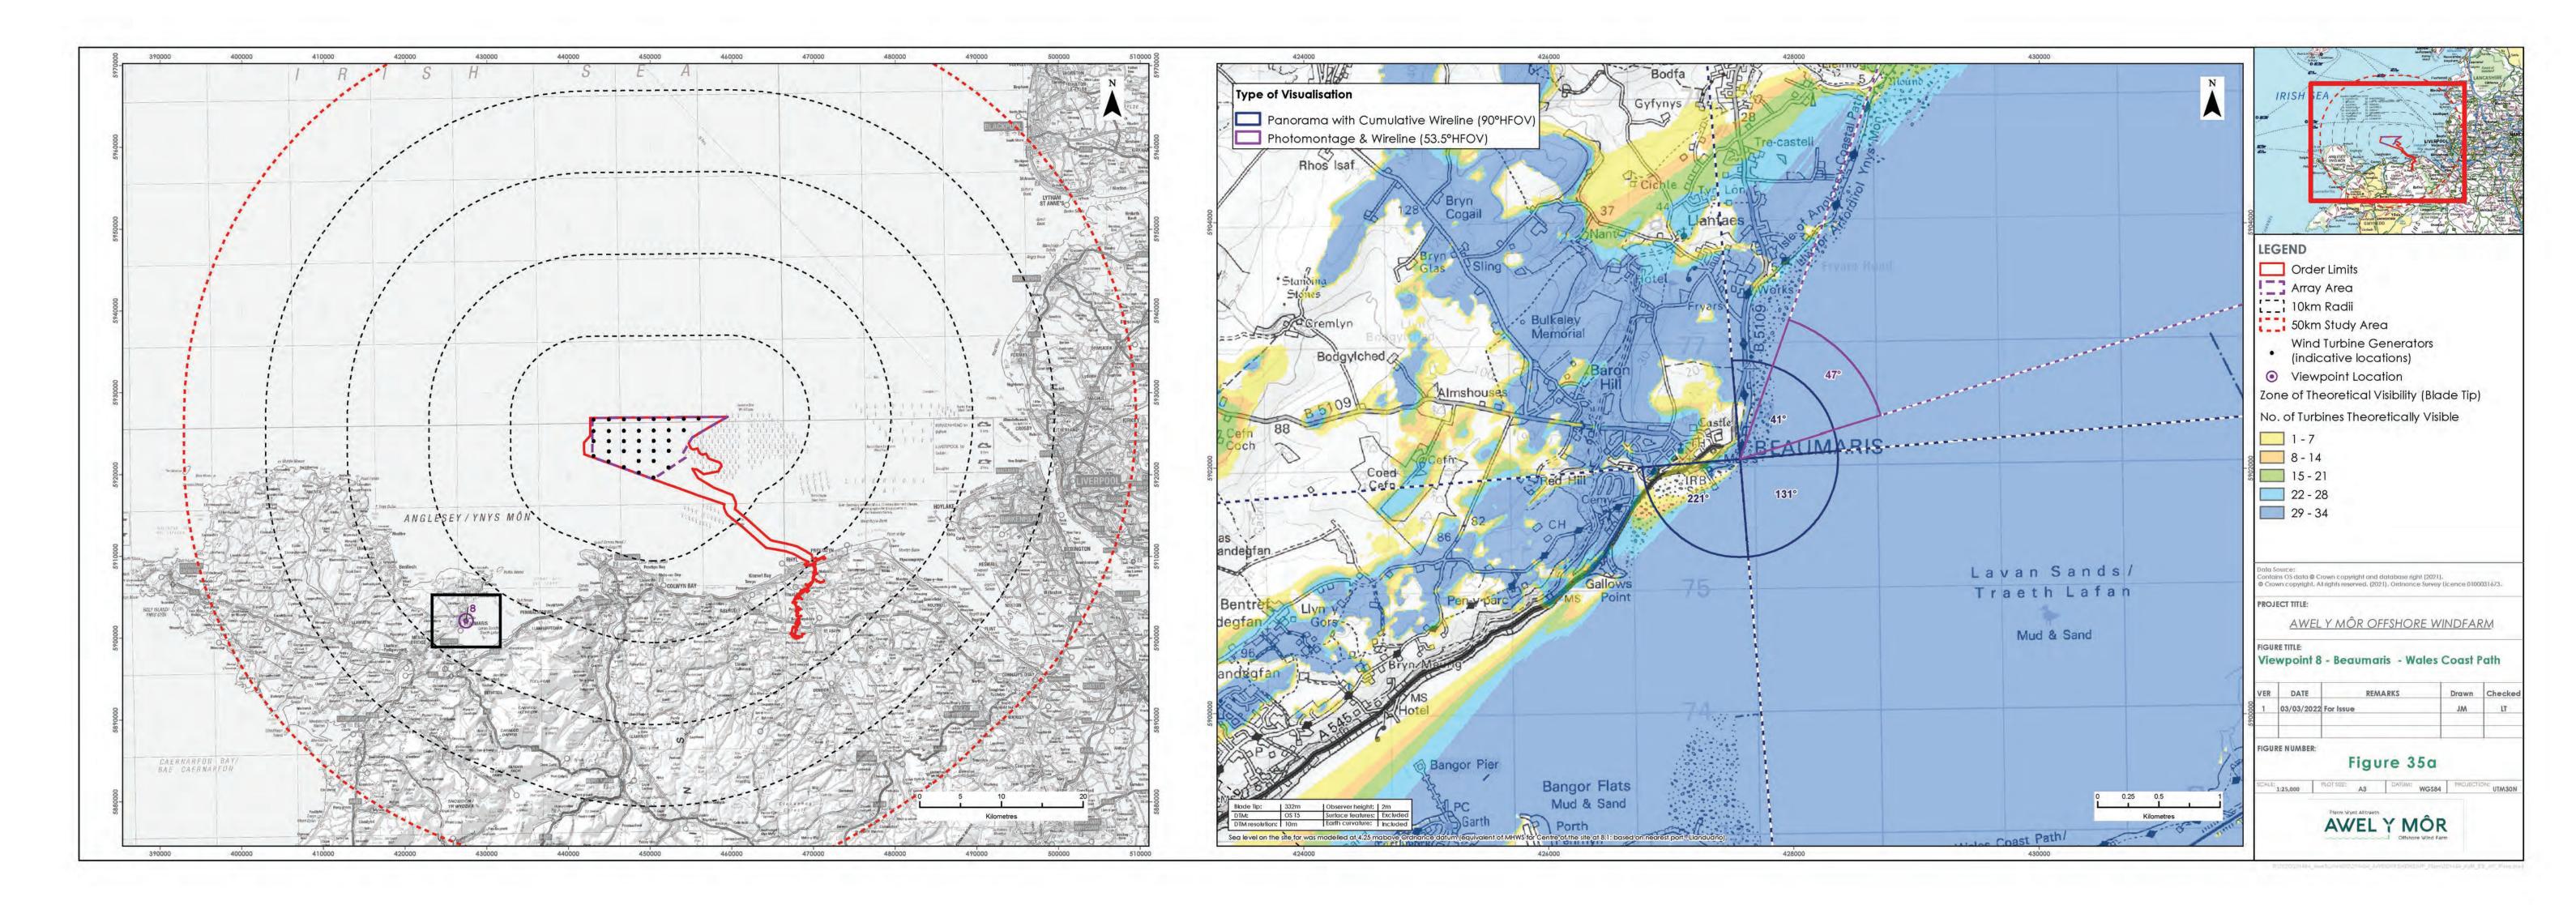

## Category 6: Environmental Statement

Volume 6, Annex 10.5: SLVIA Visualisations - Figure 35 (ViewPoint 8 - Beaumaris - Wales Coast Path)

Date: April 2022 Revision: A Application Reference: 6.6.10.5.8 Pursuant to: APFP Regulation 5(2)(a)

#### Wireline drawing

**OS reference:** 260877 E 376060 N Eye level: 1.9 mAOD Direction of view: 41° Nearest turbine: 25.508 km

Horizontal field of view: 90° (cylindrical projection) Principal distance: Paper size: Correct printed image size: 820 x 130 mm

522 mm 841 x 297 mm (half A1)

Canon EOS 6D Canon EF 50mm f/1.4 Camera: Lens: Camera height: 1.5 m Date and time: 24.04.2021 15:23

### Figure: 35b Viewpoint 8: Beaumaris - Wales Coast Path

Awel y Môr Offshore Wind Farm © Crown copyright, All rights reserved (2021). Licence number 0100031673

|  | 2        |  |
|--|----------|--|
|  |          |  |
|  |          |  |
|  |          |  |
|  |          |  |
|  |          |  |
|  | <image/> |  |