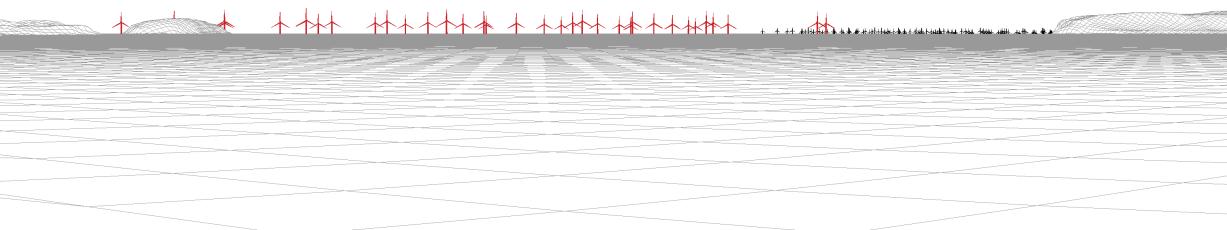

### Figure: 35b Viewpoint 8: Beaumaris - Wales Coast Path

Awel y Môr Offshore Wind Farm © Crown copyright, All rights reserved (2021). Licence number 0100031673

|  | 2        |  |
|--|----------|--|
|  |          |  |
|  |          |  |
|  |          |  |
|  |          |  |
|  |          |  |
|  | <image/> |  |