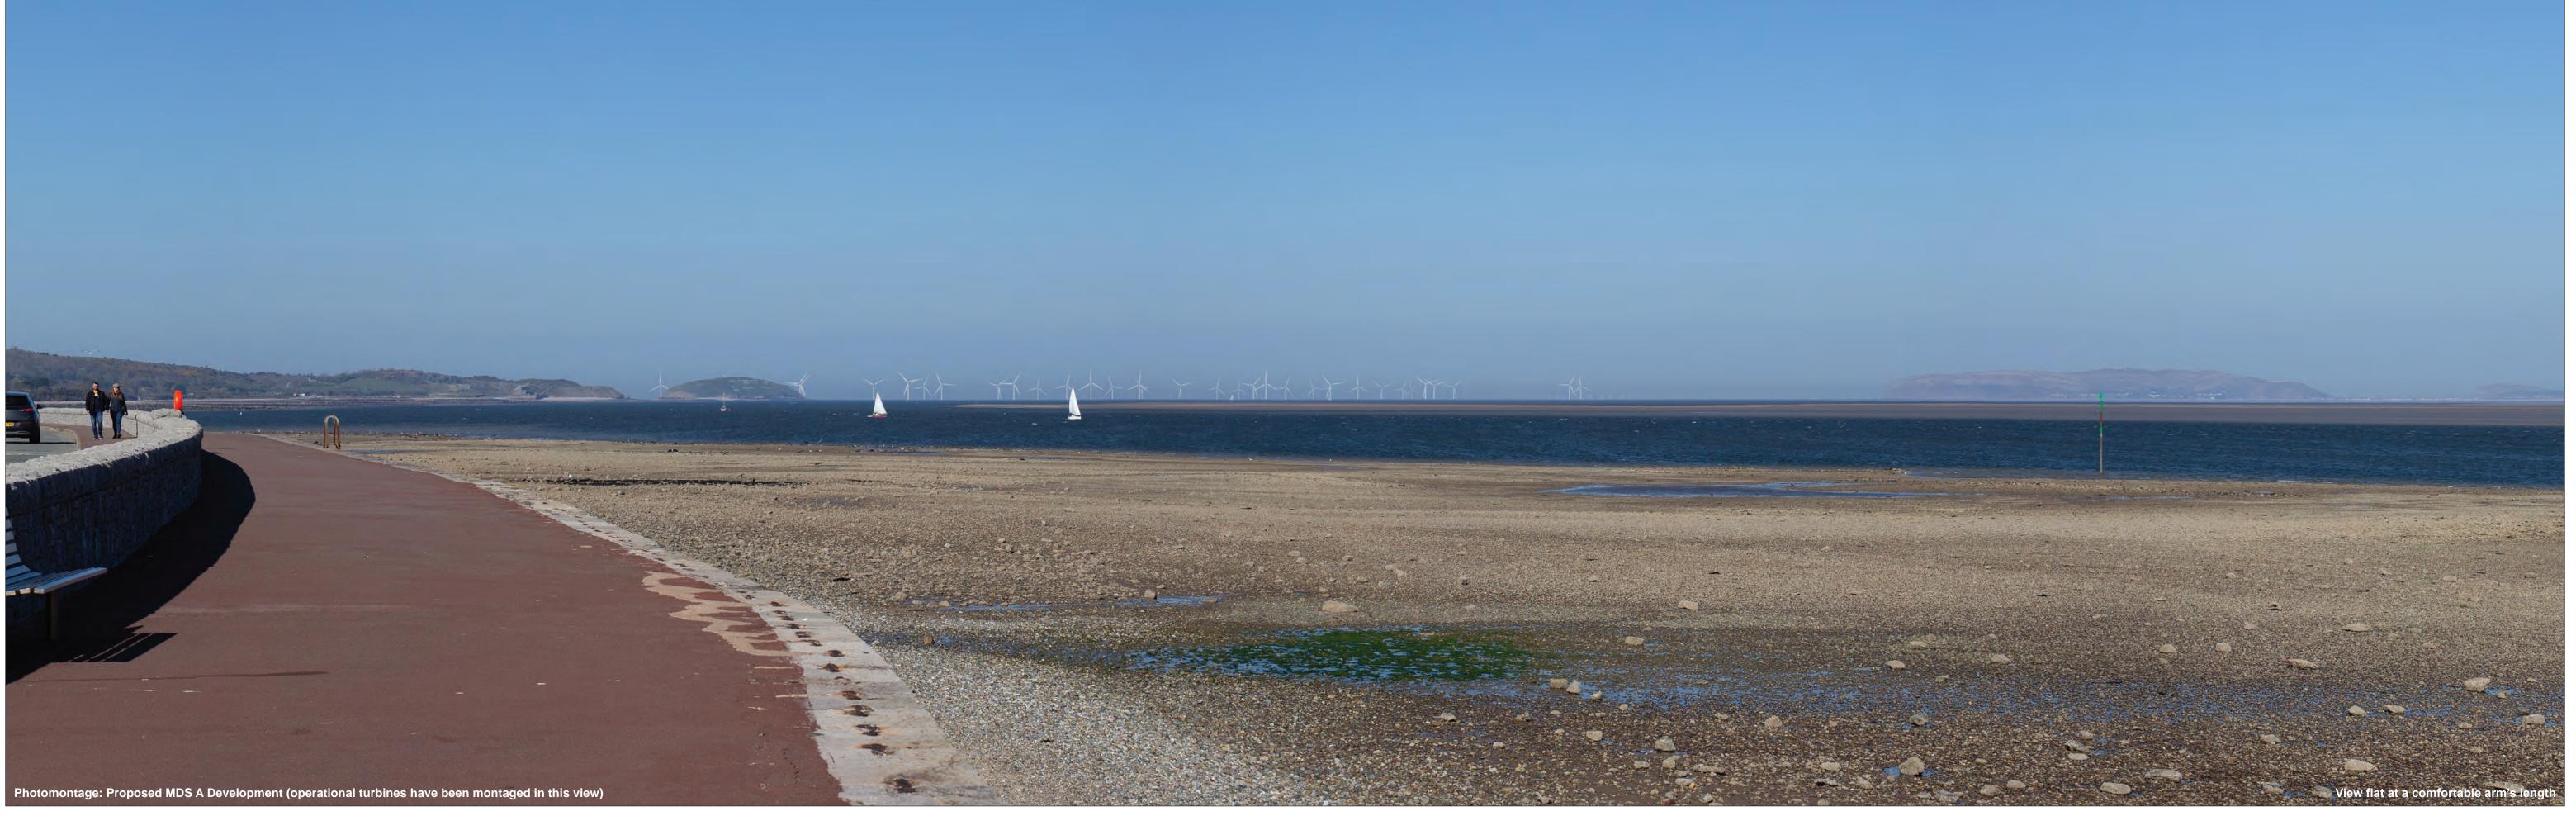

# Figure: 35c Viewpoint 8: Beaumaris - Wales Coast Path

© Crown copyright, All rights reserved (2021). Licence number 0100031673

Eye level: 1.9 mAOD Direction of view: 221° Nearest turbine: 25.508 km Principal distance: Paper size: Correct printed image size: 820 x 130 mm

522 mm 841 x 297 mm (half A1)

Canon EOS 6D Canon EF 50mm f/1.4 Lens: Camera height: 1.5 m Date and time: 24.04.2021 15:23

Viewpoint 8: Beaumaris - Wales Coast Path

Awel y Môr Offshore Wind Farm © Crown copyright, All rights reserved (2021). Licence number 0100031673