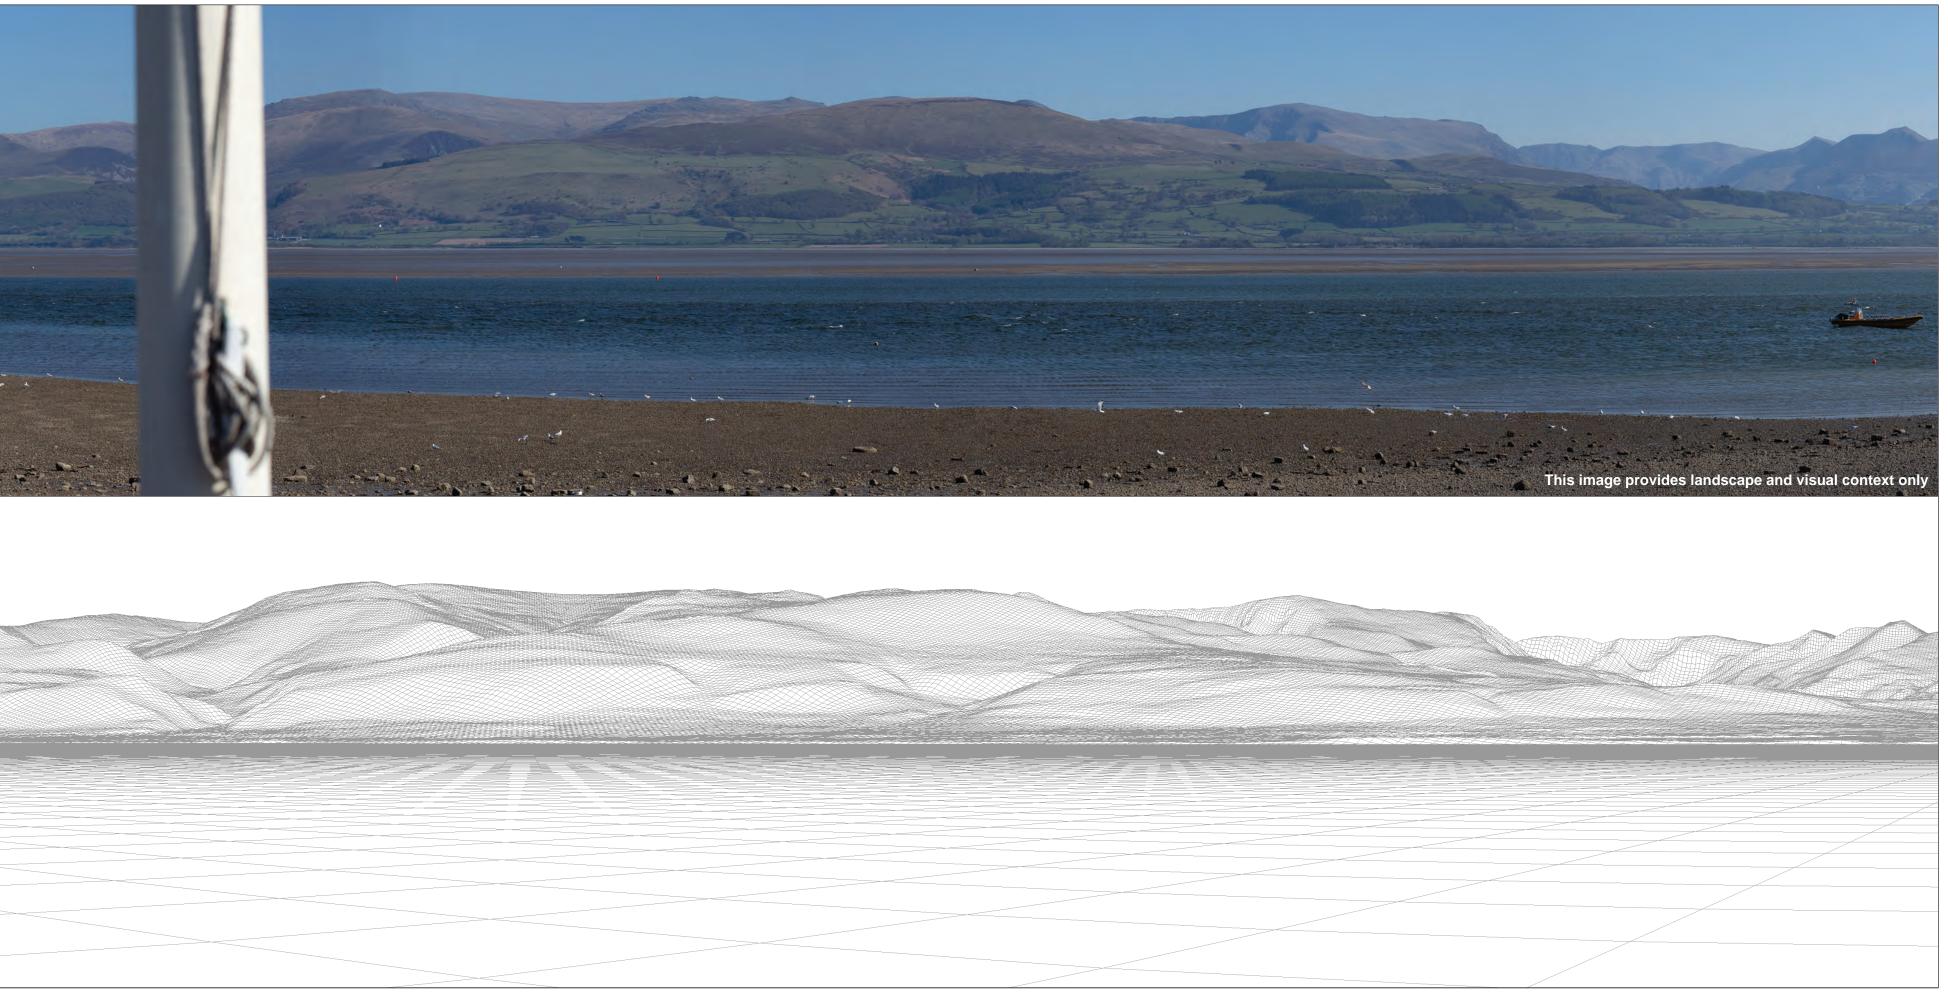

Figure: 35e Viewpoint 8: Beaumaris - Wales Coast Path

Awel y Môr Offshore Wind Farm © Crown copyright, All rights reserved (2021). Licence number 0100031673

**OS reference:** 260877 E 376060 N Eye level: 1.9 mAOD Direction of view:47°Nearest turbine:25.508 km

Horizontal field of view:53.5° (planar projection)Principal distance:812.5 mm Paper size: Correct printed image size: 820 x 260 mm

812.5 mm 841 x 297 mm (half A1)

Camera:Canon EOS 6DLens:Canon EF 50mm f/1.4Camera height:1.5 mDate and time:24.04.2021 15:23