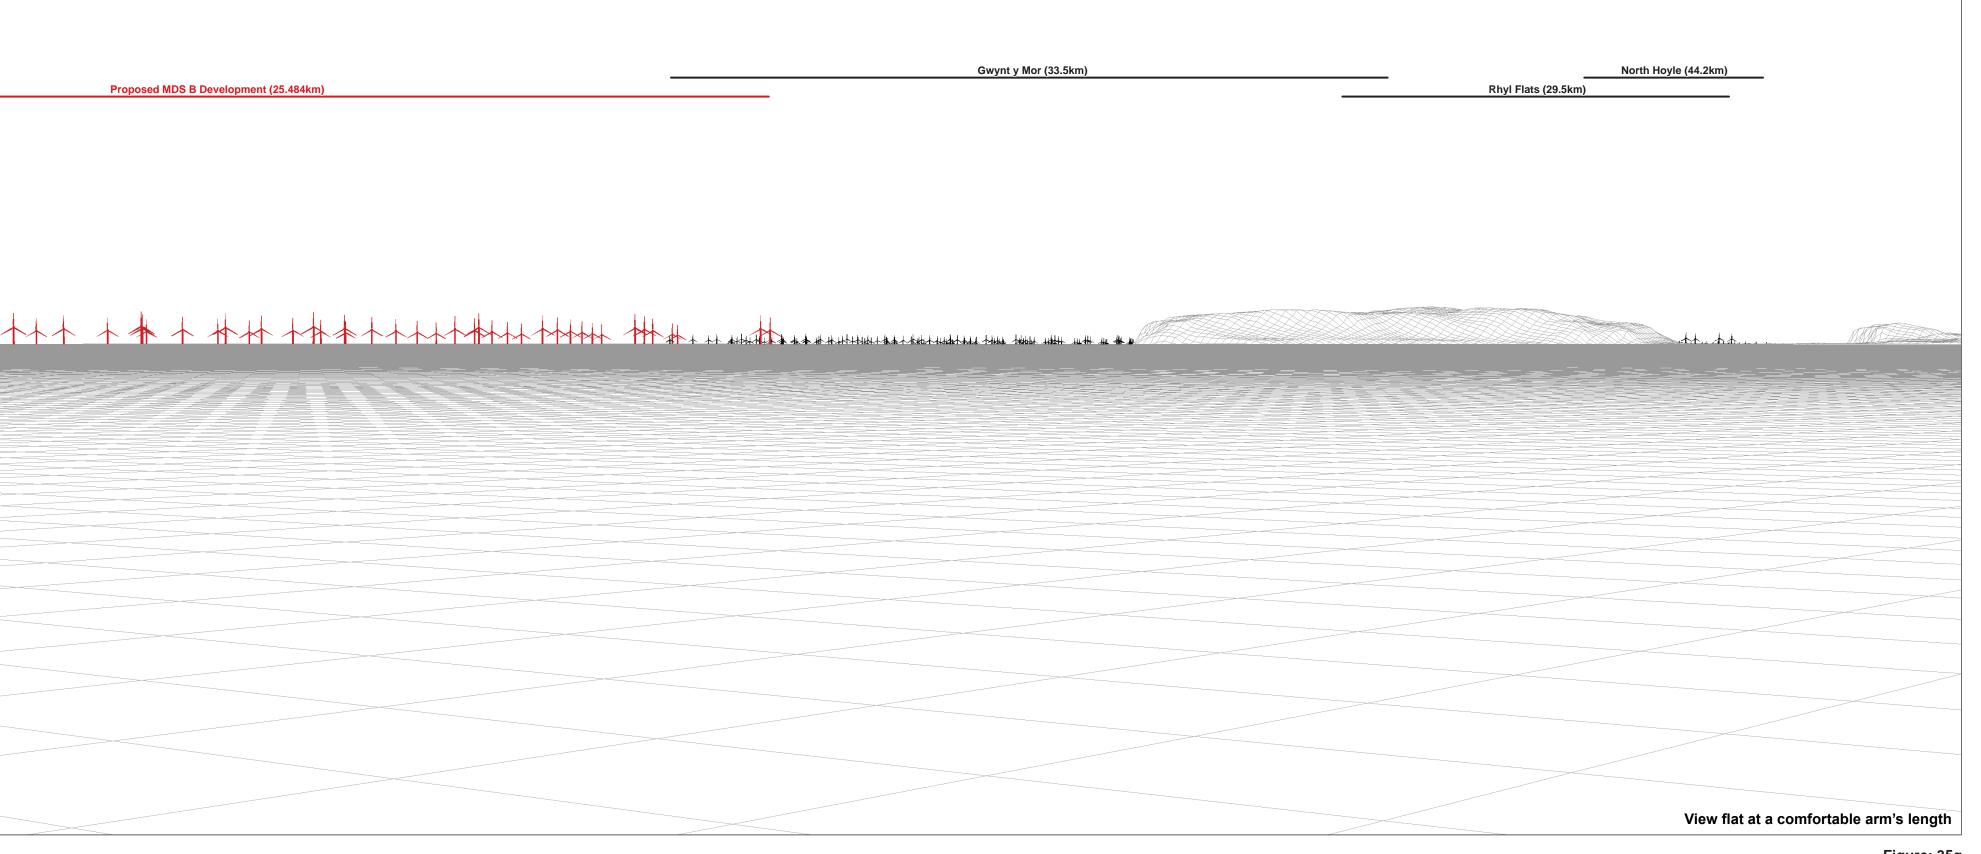

Figure: 35f Viewpoint 8: Beaumaris - Wales Coast Path Awel y Môr Offshore Wind Farm © Crown copyright, All rights reserved (2021). Licence number 0100031673

|                    |                   |                                       |                           | 1              | (i)                 |  |
|--------------------|-------------------|---------------------------------------|---------------------------|----------------|---------------------|--|
|                    |                   |                                       |                           |                |                     |  |
|                    |                   |                                       |                           |                |                     |  |
|                    |                   | =                                     |                           | ==_ =          |                     |  |
|                    |                   |                                       |                           |                |                     |  |
|                    |                   |                                       |                           |                |                     |  |
|                    |                   |                                       |                           |                |                     |  |
|                    |                   |                                       |                           |                |                     |  |
|                    |                   |                                       |                           |                |                     |  |
|                    |                   |                                       |                           |                |                     |  |
|                    |                   |                                       |                           |                |                     |  |
|                    |                   |                                       |                           |                |                     |  |
|                    |                   |                                       |                           |                |                     |  |
|                    |                   |                                       |                           |                |                     |  |
|                    |                   |                                       |                           |                |                     |  |
|                    |                   |                                       |                           |                |                     |  |
|                    |                   |                                       |                           |                |                     |  |
|                    |                   |                                       |                           |                |                     |  |
|                    |                   |                                       |                           |                |                     |  |
|                    |                   |                                       |                           |                |                     |  |
|                    |                   |                                       |                           |                |                     |  |
|                    |                   |                                       |                           |                |                     |  |
|                    |                   |                                       |                           |                |                     |  |
|                    |                   |                                       |                           |                |                     |  |
|                    |                   |                                       |                           |                |                     |  |
|                    |                   |                                       |                           |                |                     |  |
|                    |                   |                                       |                           |                |                     |  |
|                    |                   |                                       |                           |                |                     |  |
| Mineline duewin    |                   |                                       |                           |                |                     |  |
| Wireline drawin    | 19                |                                       |                           |                |                     |  |
| OS reference:      | 260877 E 376060 N | Horizontal field of view:             | 53.5° (planar projection) | Camera:        | Canon EOS 6D        |  |
| Eye level:         | 1.9 mAOD          | Principal distance:                   | 812.5 mm                  | Lens:          | Canon EF 50mm f/1.4 |  |
| Direction of view: |                   | Paper size:                           | 841 x 297 mm (half A1)    | Camera height: |                     |  |
| Nearest turbine:   | 25.484 km         | Correct printed image size:           | 820 x 260 mm              | Date and time: | 24.04.2021 15:23    |  |
|                    |                   | · · · · · · · · · · · · · · · · · · · |                           |                |                     |  |
|                    |                   |                                       |                           |                |                     |  |

# Figure: 35g Viewpoint 8: Beaumaris - Wales Coast Path

© Crown copyright, All rights reserved (2021). Licence number 0100031673

 OS reference:
 260877 E 376060 N

 Eye level:
 1.9 mAOD

 Direction of view:
 47°

 Nearest turbine:
 25.484 km

Horizontal field of view:53.5° (planar projection)Principal distance:812.5 mm Paper size: Correct printed image size: 820 x 260 mm

812.5 mm 841 x 297 mm (half A1)

Camera:Canon EOS 6DLens:Canon EF 50mm f/1.4Camera height:1.5 mDate and time:24.04.2021 15:23