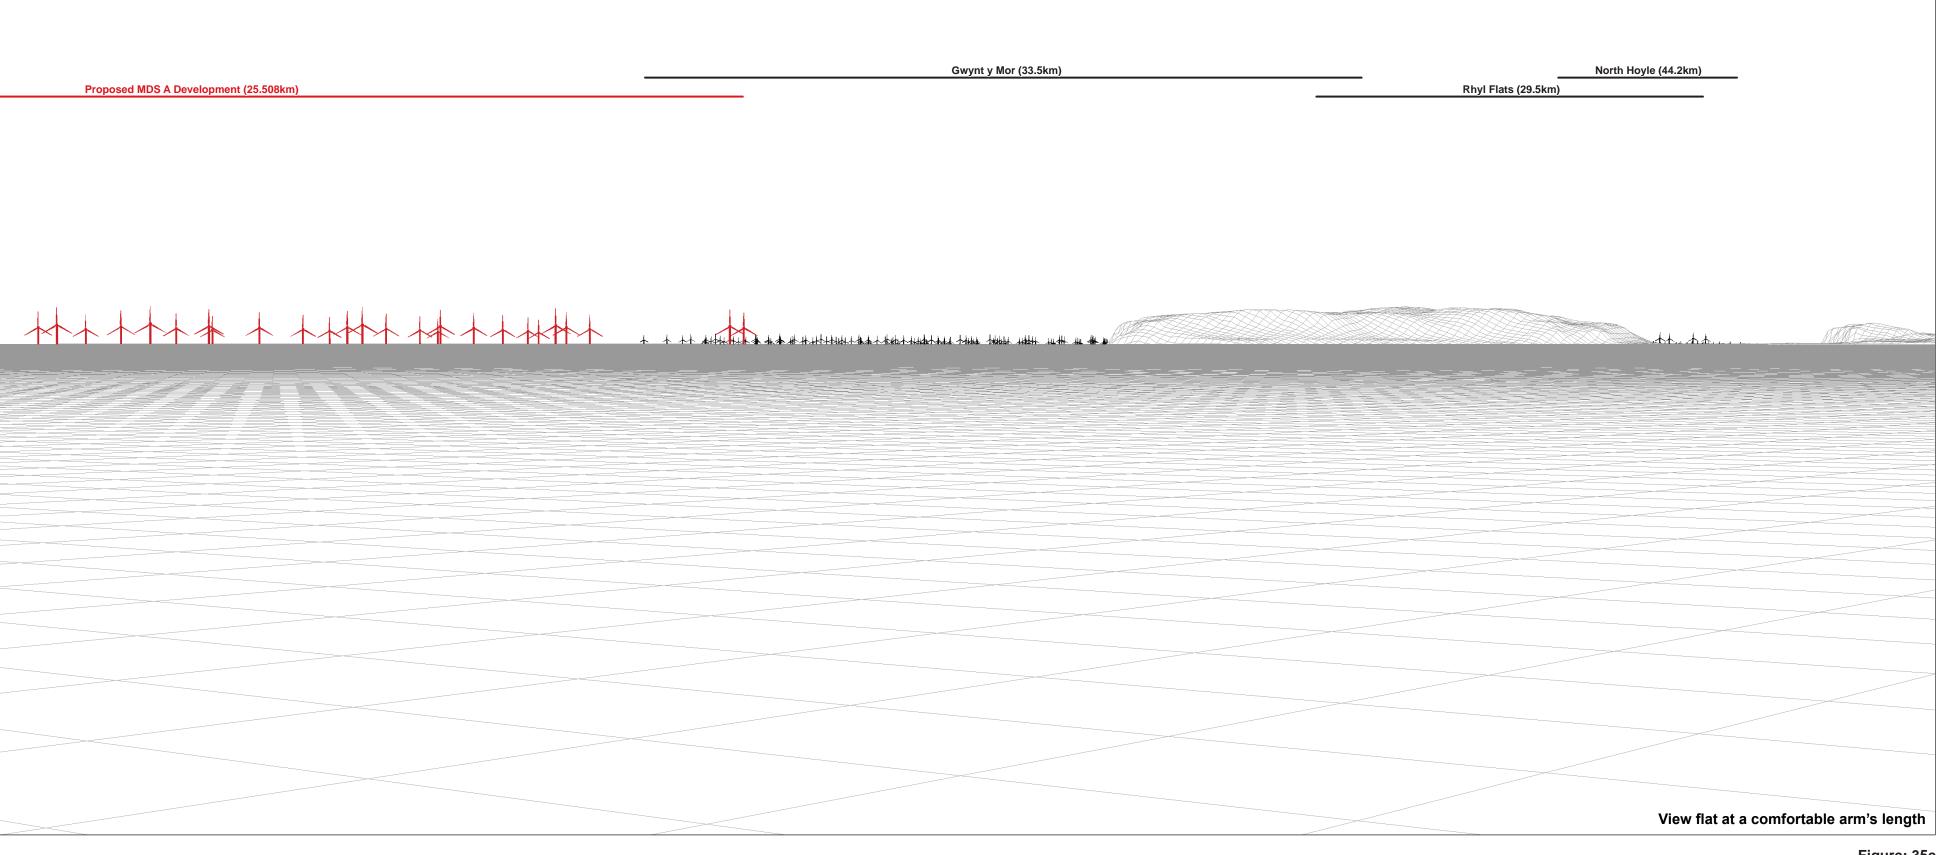

| Wireline drawing                                                 |                                                                   |                                                    |                                           |                                                  |  |
|------------------------------------------------------------------|-------------------------------------------------------------------|----------------------------------------------------|-------------------------------------------|--------------------------------------------------|--|
| <b>OS reference:</b> 260877 E 376060 N                           | Horizontal field of view:                                         | 53.5° (planar projection)                          | Camera:                                   | Canon EOS 6D                                     |  |
| Eye level:1.9 mAODDirection of view:47°Nearest turbine:25.508 km | Principal distance:<br>Paper size:<br>Correct printed image size: | 812.5 mm<br>841 x 297 mm (half A1)<br>820 x 260 mm | Lens:<br>Camera height:<br>Date and time: | Canon EF 50mm f/1.4<br>1.5 m<br>24.04.2021 15:23 |  |
|                                                                  |                                                                   |                                                    |                                           |                                                  |  |

Figure: 35e Viewpoint 8: Beaumaris - Wales Coast Path

Awel y Môr Offshore Wind Farm © Crown copyright, All rights reserved (2021). Licence number 0100031673

**OS reference:** 260877 E 376060 N Eye level: 1.9 mAOD Direction of view:47°Nearest turbine:25.508 km

Horizontal field of view:53.5° (planar projection)Principal distance:812.5 mm Paper size: Correct printed image size: 820 x 260 mm

812.5 mm 841 x 297 mm (half A1)

Camera:Canon EOS 6DLens:Canon EF 50mm f/1.4Camera height:1.5 mDate and time:24.04.2021 15:23