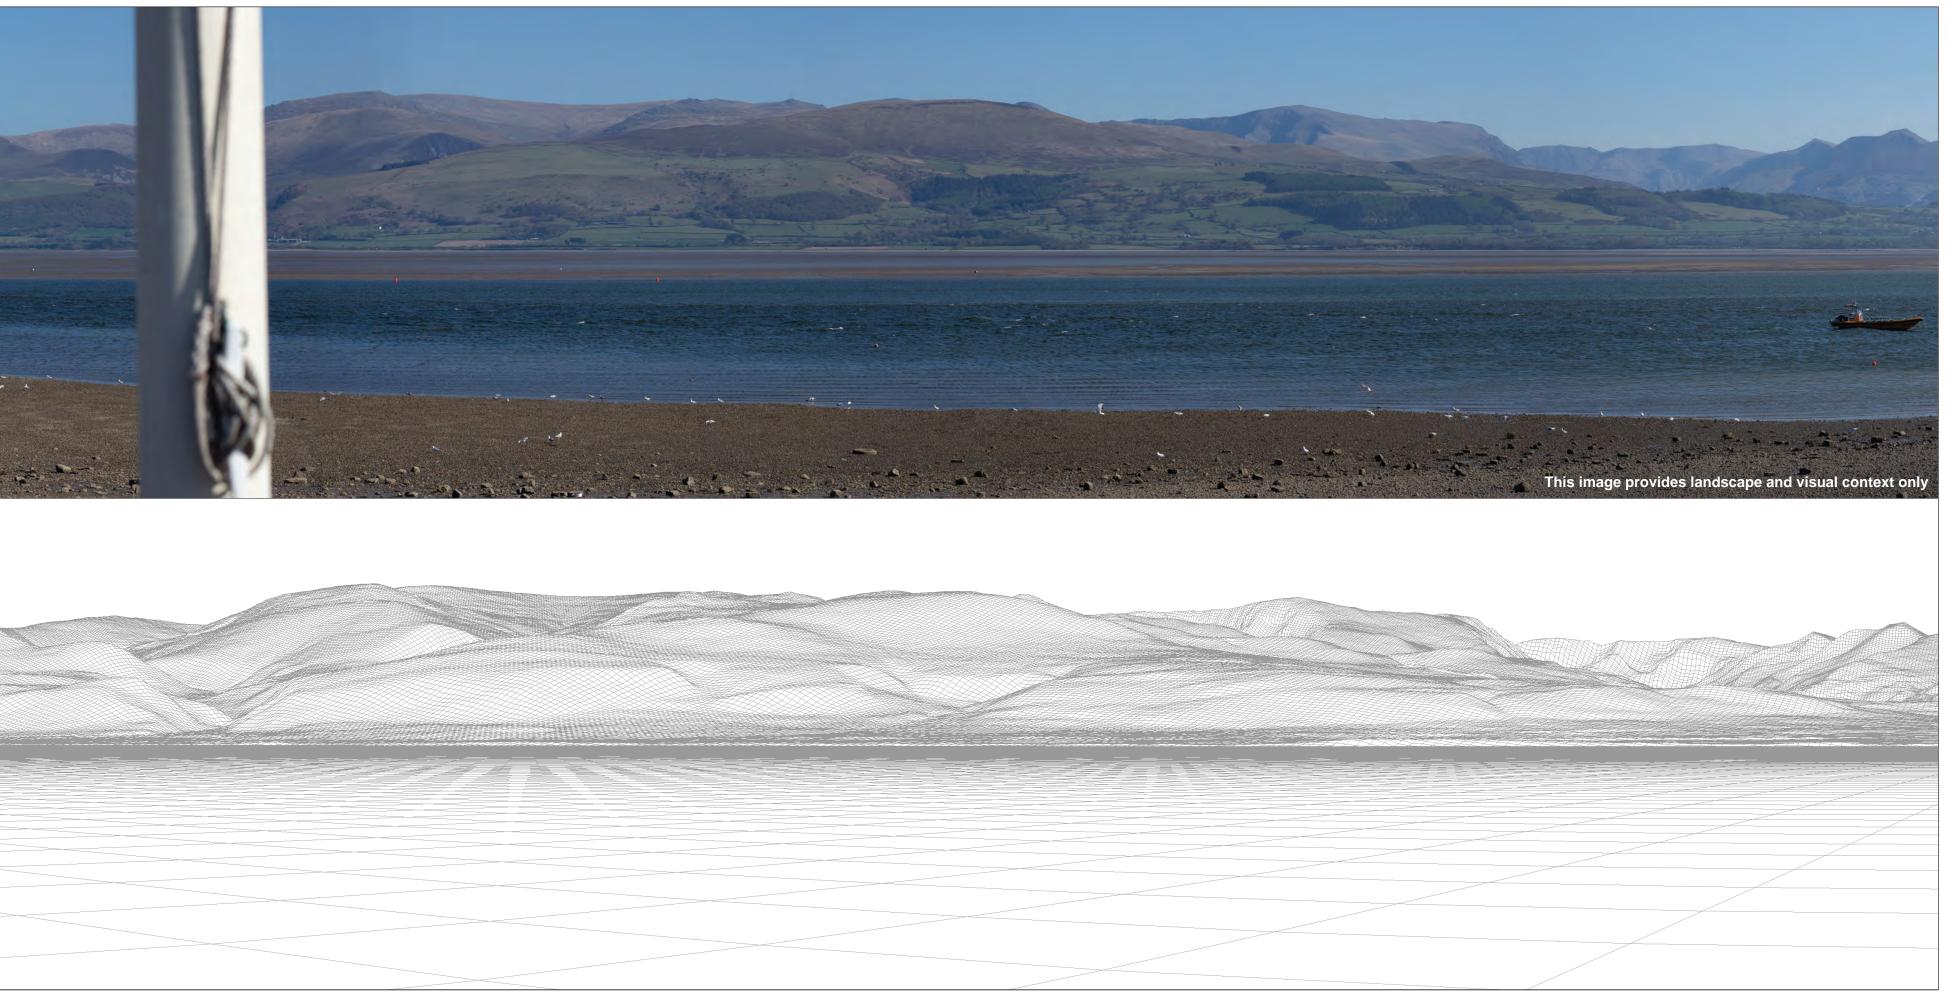

# Figure: 35c Viewpoint 8: Beaumaris - Wales Coast Path

© Crown copyright, All rights reserved (2021). Licence number 0100031673

Eye level: 1.9 mAOD Direction of view: 221° Nearest turbine: 25.508 km Principal distance: Paper size: Correct printed image size: 820 x 130 mm

522 mm 841 x 297 mm (half A1)

Canon EOS 6D Canon EF 50mm f/1.4 Lens: Camera height: 1.5 m Date and time: 24.04.2021 15:23

Viewpoint 8: Beaumaris - Wales Coast Path

Awel y Môr Offshore Wind Farm © Crown copyright, All rights reserved (2021). Licence number 0100031673