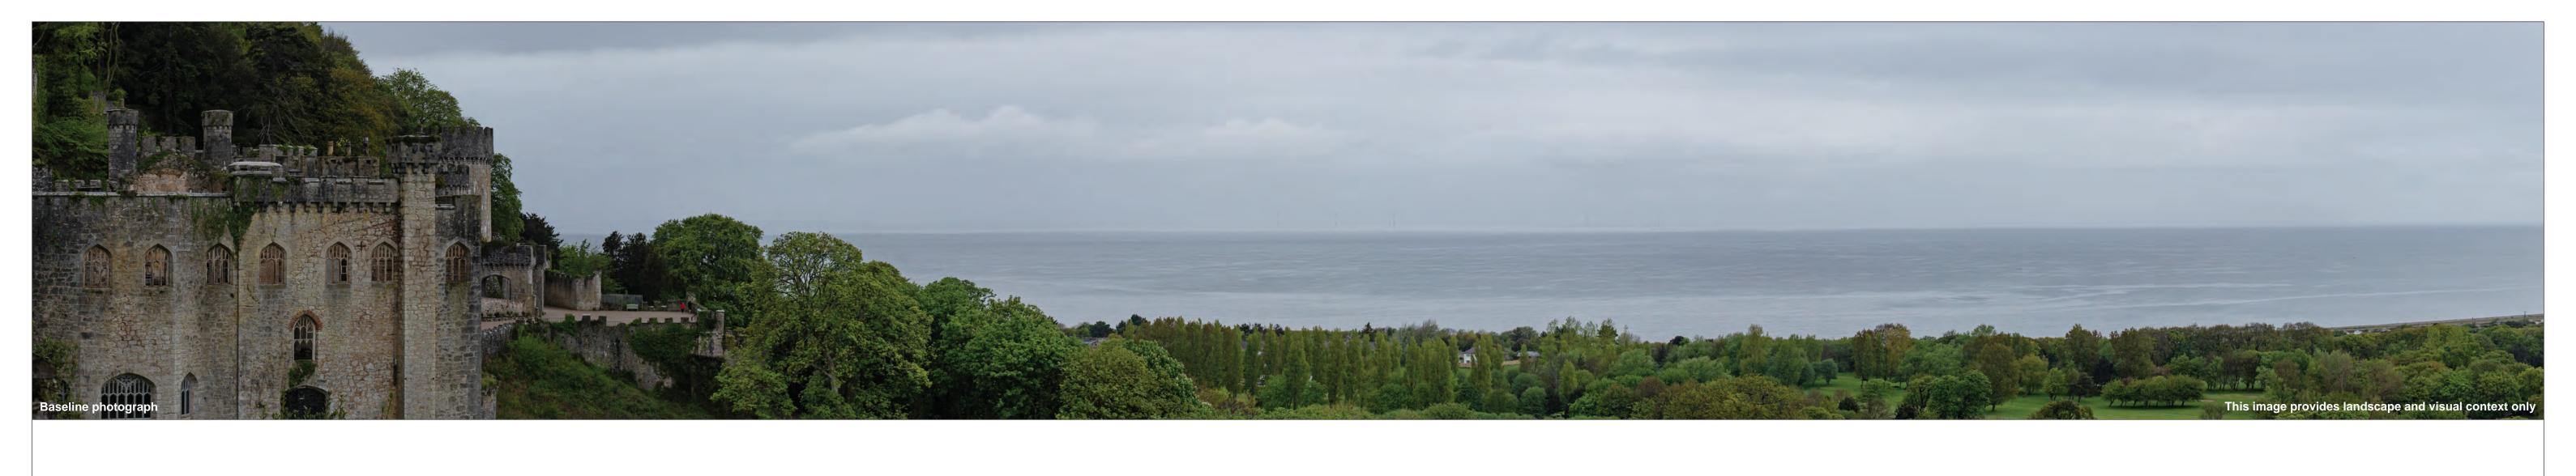

Figure: 74b
Viewpoint 50: Gwrych Castle - Terrace
Awel y Môr Offshore Wind Farm
© Crown copyright, All rights reserved (2021). Licence number 0100031673

Simonswood Industrial Park (55.2km)

Burbo Bank (34.8km)

United Utilities Fazakerley (49.9km) Seaforth (42.8km) Port of Liverpool (43.2km)

North Hoyle (16.6km)

Wireline drawing

**OS reference**: 292928 E 377418 N Eye level: 72.9 mAOD Direction of view: 75°

Nearest turbine: 18.179 km