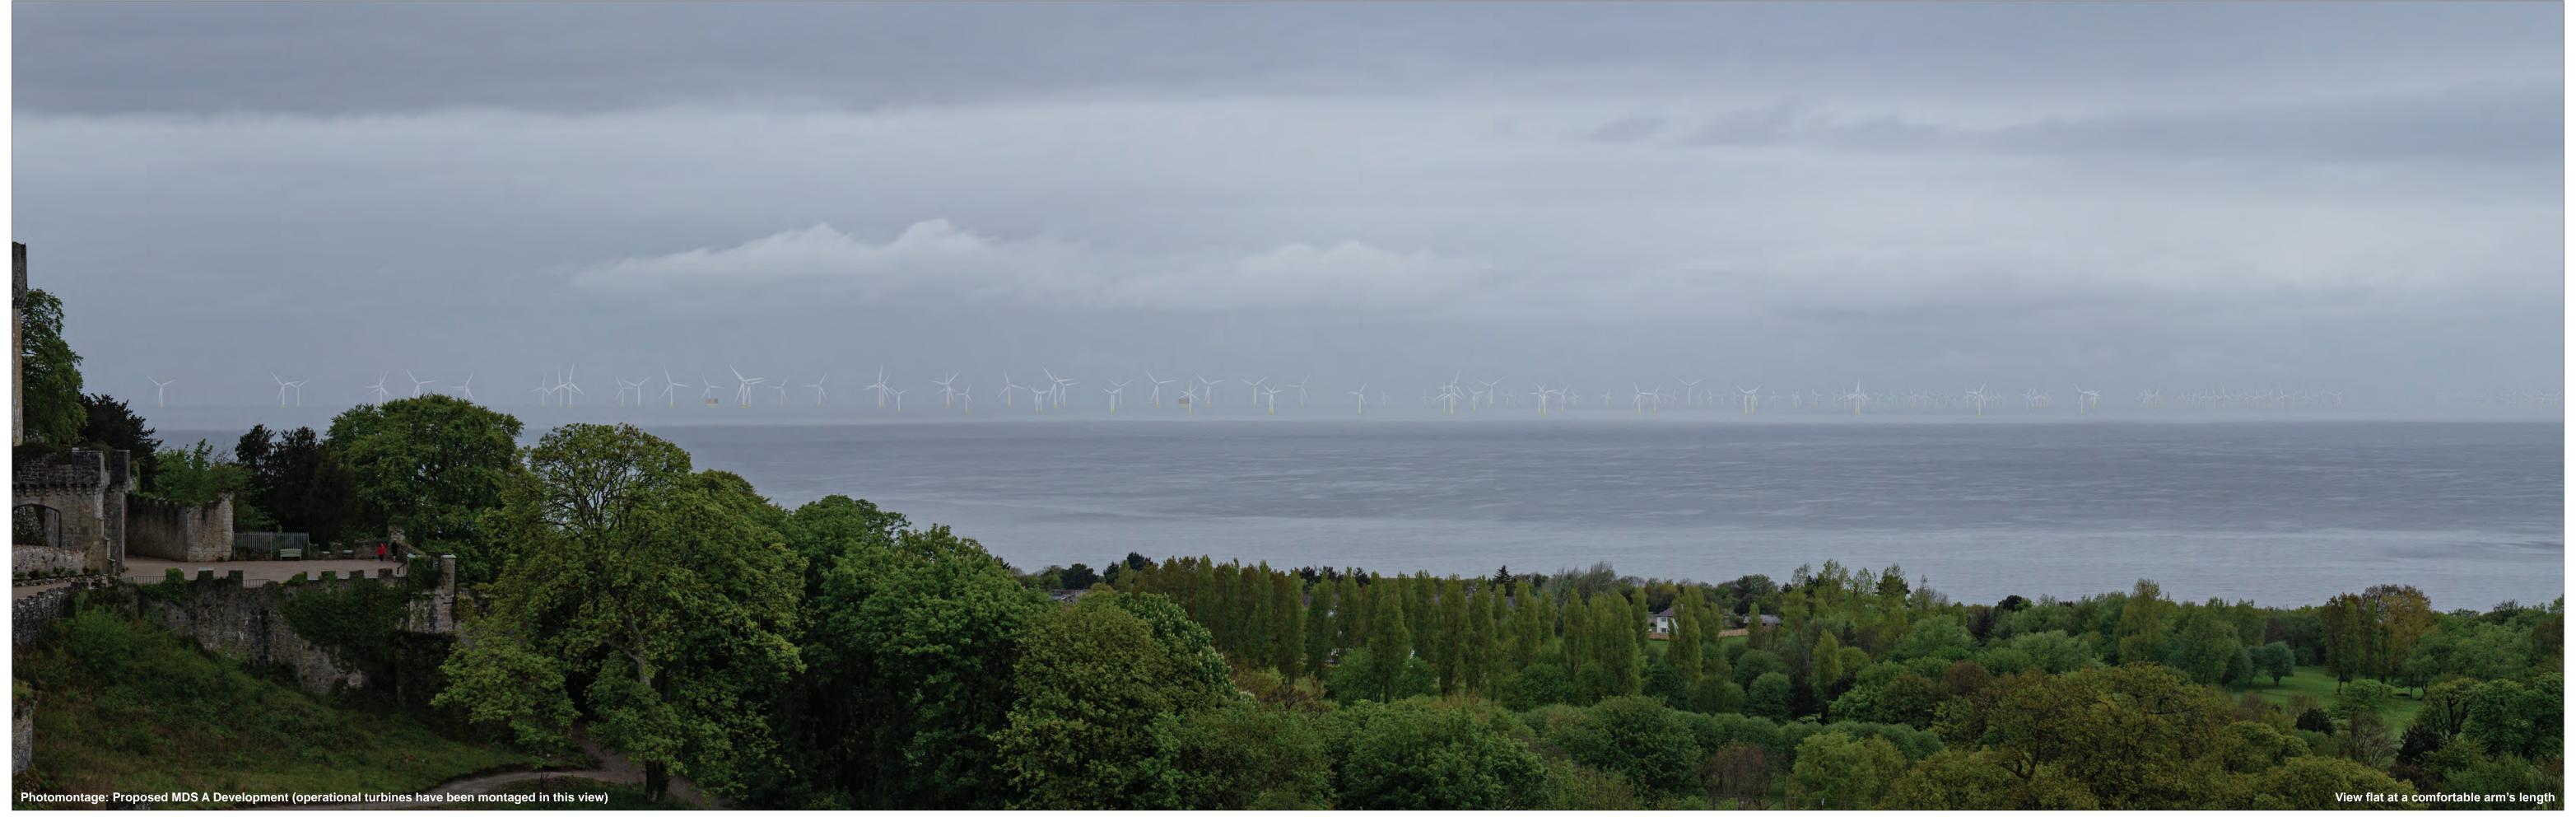

**Proposed MDS A Development (18.179km)** Gwynt y Mor (15.1km) Rhyl Flats (9.8km) View flat at a comfortable arm's length Wireline drawing

Canon EOS 6D

Canon EF 50mm f/1.4

Camera:

Camera height: 1.5 m

**Date and time:** 12.05.2021 11:01

OS reference:

**Direction of view:** 343°

Nearest turbine: 18.179 km

292928 E 377418 N

72.9 mAOD

Horizontal field of view:

Correct printed image size: 820 x 260 mm

**Principal distance:** 

Paper size:

53.5° (planar projection)

841 x 297 mm (half A1)

812.5 mm

Figure: 74d
Viewpoint 50: Gwrych Castle - Terrace
Awel y Môr Offshore Wind Farm
© Crown copyright, All rights reserved (2021). Licence number 0100031673