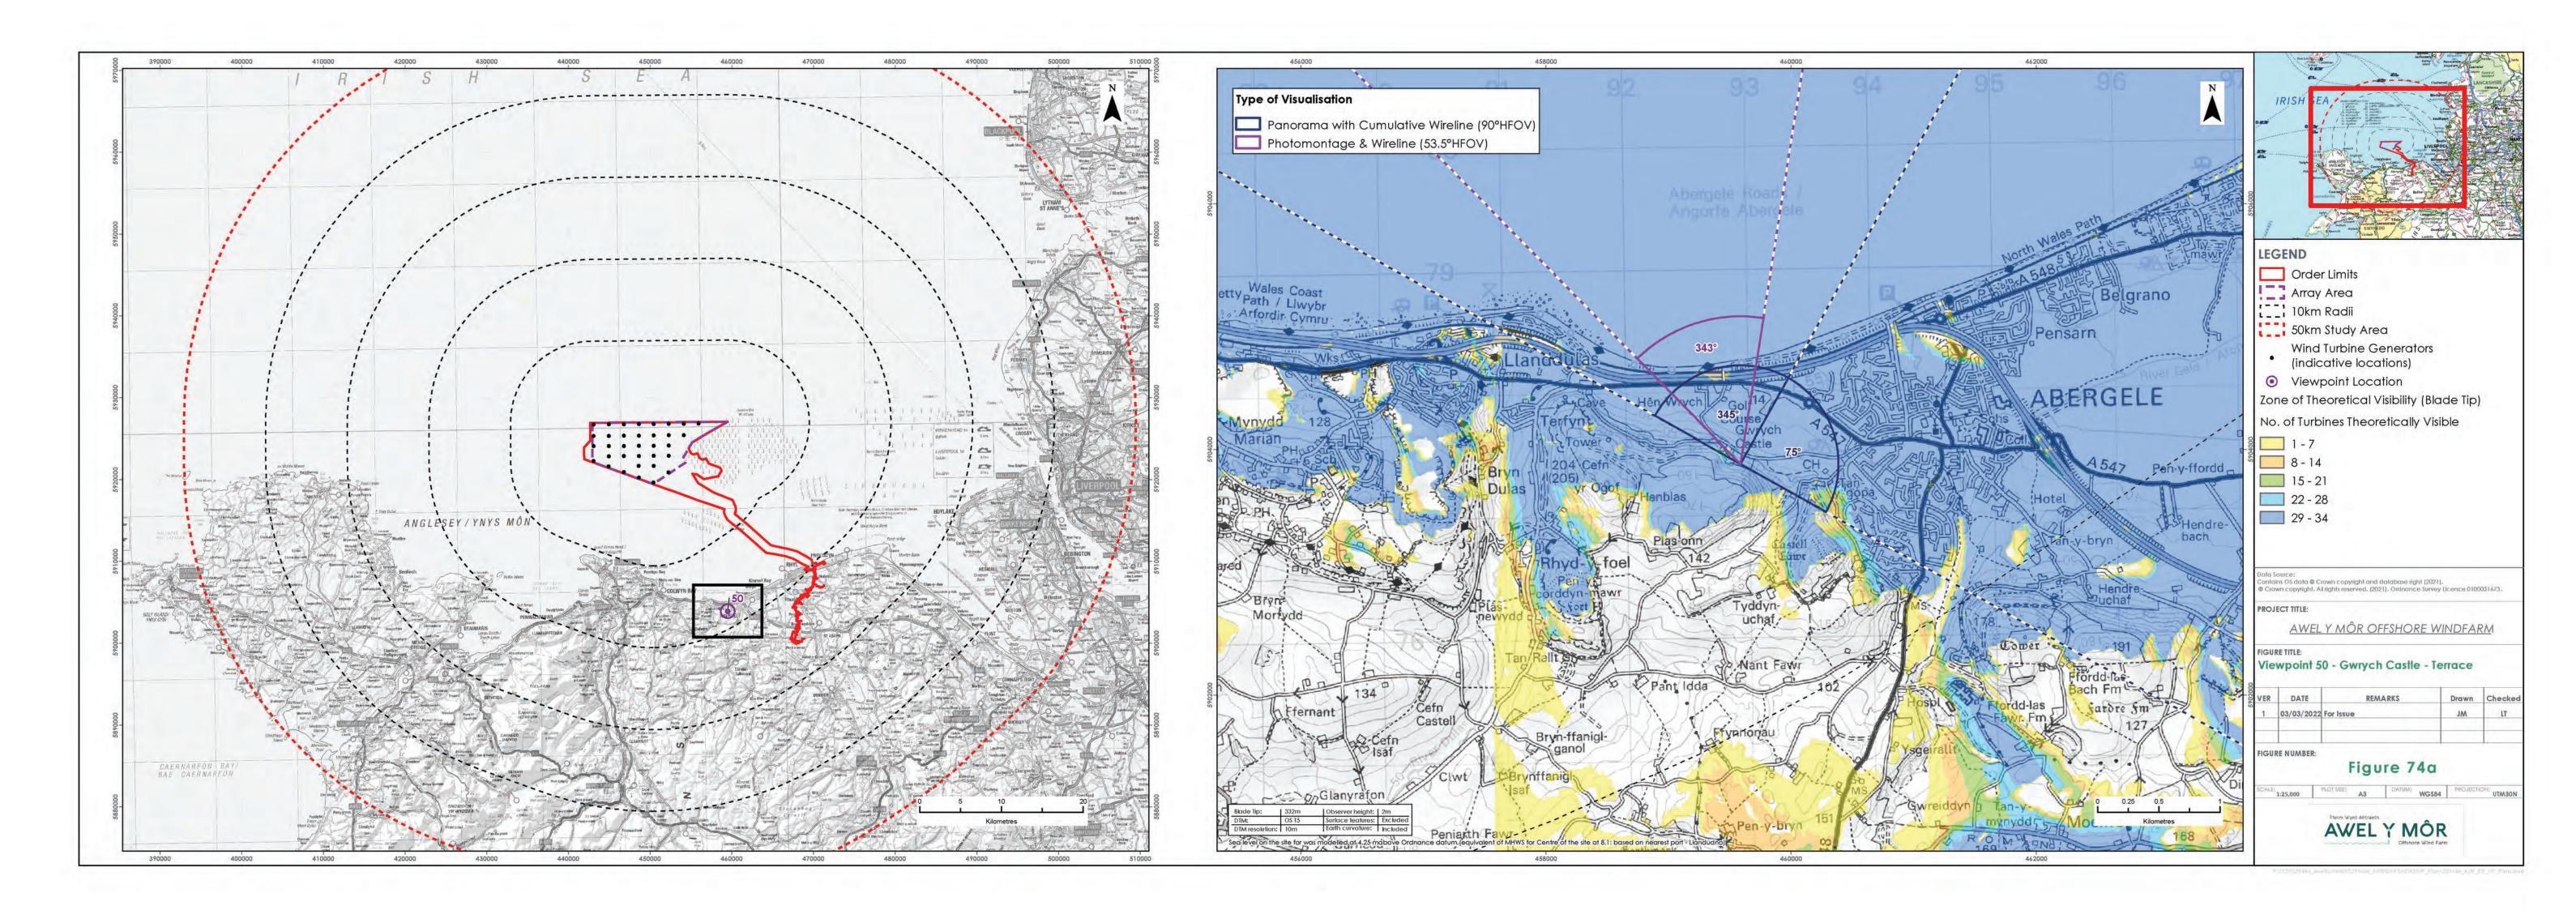

# Category 6: Environmental Statement

Volume 6, Annex 10.5: SLVIA Visualisations - Figure 74 (ViewPoint 50 - Gwrych Castle – Terrace)

Date: April 2022

**Revision:** A

Application Reference: 6.6.10.5.47

Pursuant to: APFP Regulation 5(2)(a)