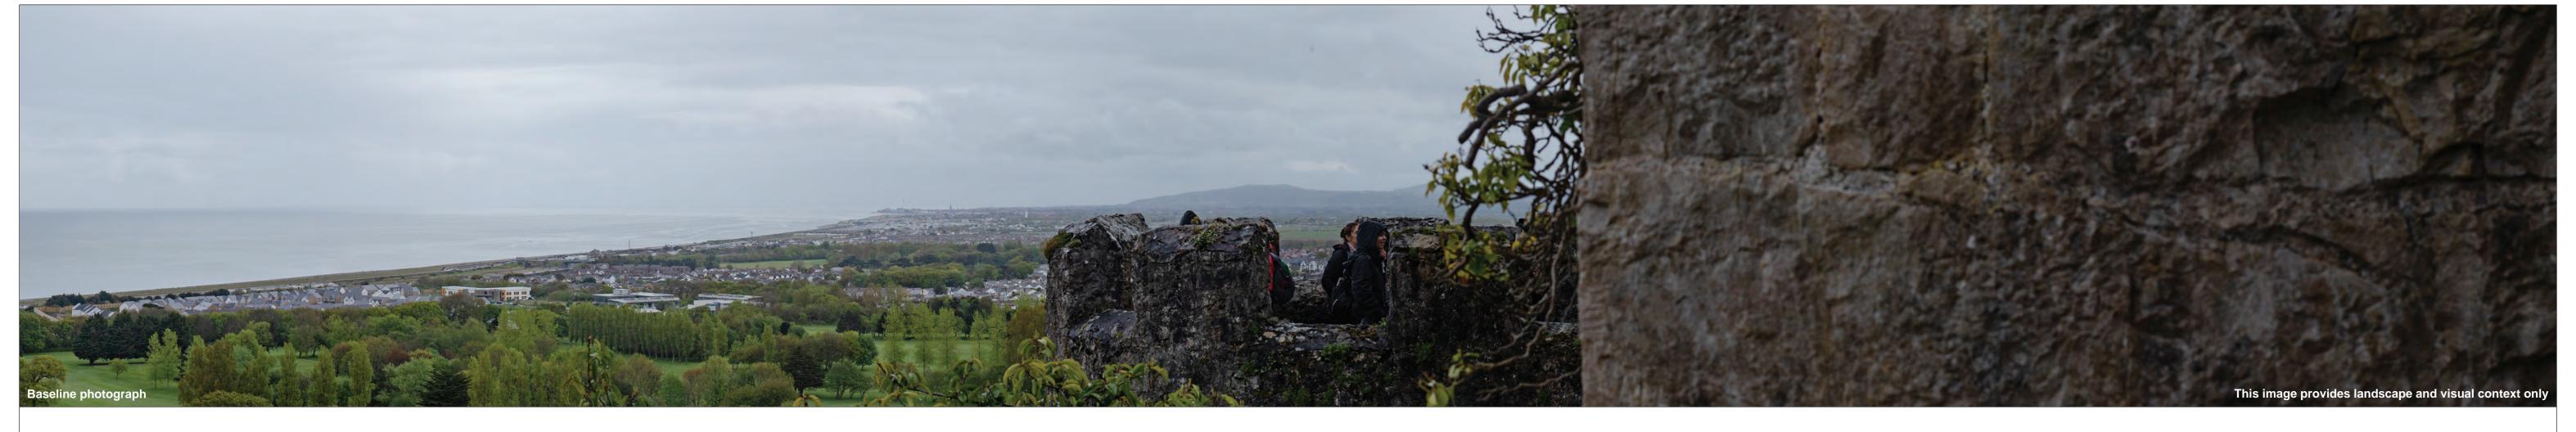

**Horizontal field of view:** 90° (cylindrical projection) Principal distance: Paper size: 841 x 297 mm (half A1) Correct printed image size: 820 x 130 mm

Burbo Bank Extension (28.5km)

Canon EOS 6D Camera: Canon EF 50mm f/1.4 Camera height: 1.5 m Date and time: 12.05.2021 11:01

Hillhouse Waste Water Treatment Works (50.5km)

Figure: 74c Viewpoint 50: Gwrych Castle - Terrace **Awel y Môr Offshore Wind Farm** © Crown copyright, All rights reserved (2021). Licence number 0100031673